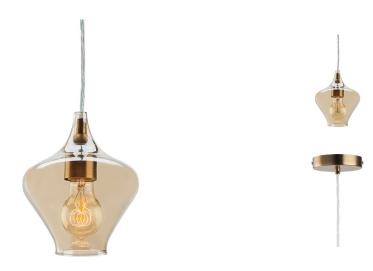

## Jade Pendant - Champagne

\$391.15

## Description

The graceful timeless Jade pendant includes a metal canopy, glass shade, and transparent electrical cable. With a maximum height of 126.8 inches, this fixture works well by itself or in multiples, individual units falling at different heights for a playful, whimsical effect.

## **Additional Information**

| SKU               | SNVO112908                                              |
|-------------------|---------------------------------------------------------|
| Dimensions        | 6.5" x 6.5" x 7.8"                                      |
| Product Details   | champagne glass shade, brushed antique<br>brass fixture |
| Bulbs Included    | no                                                      |
| Total Max Wattage | 75w                                                     |
| Wattage Per Bulb  | 75w                                                     |
| Color Selection   | Champagne                                               |
| Bulb Type         | e26"                                                    |