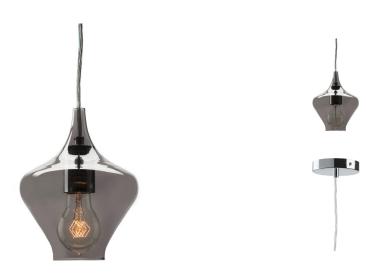

## **Jade Pendant - Grey**

\$391.15

## Description

The graceful timeless Jade pendant includes a metal canopy, glass shade, and transparent electrical cable. With a maximum height of 126.8 inches, this fixture works well by itself or in multiples, individual units falling at different heights for a playful, whimsical effect.

## **Additional Information**

| SKU               | SNVO112909                             |
|-------------------|----------------------------------------|
| Dimensions        | 6.5" x 6.5" x 7.8"                     |
| Product Details   | grey glass shade, chrome steel fixture |
| Bulbs Included    | no                                     |
| Total Max Wattage | 75w                                    |
| Wattage Per Bulb  | 75w                                    |
| Color Selection   | Grey                                   |
| Bulb Type         | e26"                                   |