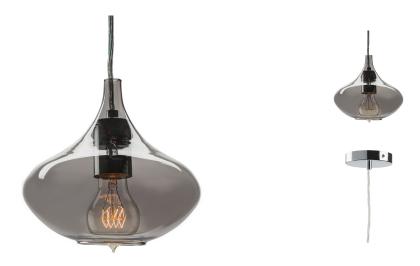

## **Jasper Pendant - Grey**

\$391.15

## Description

Tailored and elegant, the Jasper pendant fits any designed space in the home or office. Accentuating clean timeless lines, finished with chrome and glass.

## **Additional Information**

| SKU               | SNVO112911                             |
|-------------------|----------------------------------------|
| Dimensions        | 8" x 8" x 7.8"                         |
| Product Details   | grey glass shade, chrome steel fixture |
| Bulbs Included    | no                                     |
| Total Max Wattage | 75w                                    |
| Wattage Per Bulb  | 75w                                    |
| Color Selection   | Grey                                   |
| Bulb Type         | e26"                                   |