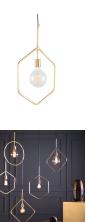

## **Jude Pendant - Brass**

\$258.91

## Description

A single light source is delicately framed by a hexagon of matte brass striking the perfect balance between utility and style, creating a motif that is as refined as it is ornamental.

## **Additional Information**

| SKU               | SNVO112912           |
|-------------------|----------------------|
| Dimensions        | 13.5" x 1.8" x 21.8" |
| Product Details   | matte brass fixture  |
| Bulbs Included    | no                   |
| Total Max Wattage | 100w                 |
| Wattage Per Bulb  | 100w                 |
| Color Selection   | Brass                |
| Bulb Type         | e26"                 |