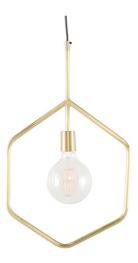

## **Jude Pendant - Brass**

\$258.91

## Description

A single light source is delicately framed by a hexagon of matte brass striking the perfect balance between utility and style, creating a motif that is as refined as it is ornamental.

## **Additional Information**

| SKU               | SNVO112912           |
|-------------------|----------------------|
| Dimensions        | 13.5" x 1.8" x 21.8" |
| Product Details   | matte brass fixture  |
| Bulbs Included    | no                   |
| Total Max Wattage | 100w                 |
| Wattage Per Bulb  | 100w                 |
| Color Selection   | Brass                |
| Bulb Type         | e26"                 |