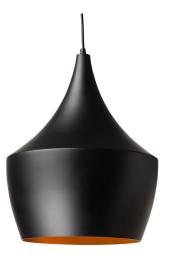

## **Karl Pendant - Black**

\$572.11

## Description

The unique profile of the Karl pendant is distinguished by the rich refraction generated within the shades textured golden interior. The distinctive cone form casts a warm downward light, complementing the streamlined matte exterior presenting an inviting contemporary aesthetic. The Karl pendant is available in two sizes 9.5 inches and 13.8 inches.

## **Additional Information**

| SKU               | SNVO112917                                                |
|-------------------|-----------------------------------------------------------|
| Dimensions        | 14" x 14" x 19"                                           |
| Product Details   | matte black steel shade, glossy gold steel<br>inner shade |
| Bulbs Included    | no                                                        |
| Total Max Wattage | 60w                                                       |
| Wattage Per Bulb  | 60w                                                       |
| Color Selection   | Black                                                     |
| Bulb Type         | e26"                                                      |