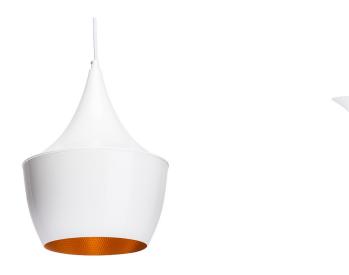

## **Karl Pendant - White**

\$391.15

## **Description**

The unique profile of the Karl pendant is distinguished by the rich refraction generated within the shades textured golden interior. The distinctive cone form casts a warm downward light, complementing the streamlined matte exterior presenting an inviting contemporary aesthetic. The Karl pendant is available in two sizes 9.5 inches and 13.8 inches.

## **Additional Information**

| SKU               | SNVO112918                                             |
|-------------------|--------------------------------------------------------|
| Dimensions        | 10" x 10" x 12"                                        |
| Product Details   | matte white steel shade, glossy gold steel inner shade |
| Bulbs Included    | no                                                     |
| Total Max Wattage | 60w                                                    |
| Wattage Per Bulb  | 60w                                                    |
| Color Selection   | White                                                  |
| Bulb Type         | e12"                                                   |