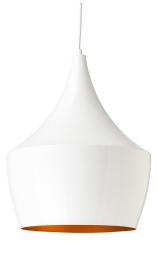

## **Karl Pendant - White**

\$572.11

## Description

The unique profile of the Karl pendant is distinguished by the rich refraction generated within the shades textured golden interior. The distinctive cone form casts a warm downward light, complementing the streamlined matte exterior presenting an inviting contemporary aesthetic. The Karl pendant is available in two sizes 9.5 inches and 13.8 inches.

## **Additional Information**

| SKU               | SNVO112919                                             |
|-------------------|--------------------------------------------------------|
| Dimensions        | 14" x 14" x 19"                                        |
| Product Details   | matte white steel shade, glossy gold steel inner shade |
| Bulbs Included    | no                                                     |
| Total Max Wattage | 60w                                                    |
| Wattage Per Bulb  | 60w                                                    |
| Color Selection   | White                                                  |
| Bulb Type         | e26"                                                   |