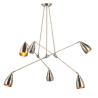

## **Lanister Pendant - Antique Brass**

\$868.61

## Description

With its 6 fixtures and matching canopies, the chic, adjustable, contemporary-industrial Lanister pendant offers a unique upscale, alternative to track lighting, especially in residential environments.

## **Additional Information**

| SKU               | SNVO112922                                                    |
|-------------------|---------------------------------------------------------------|
| Dimensions        | 55.3" x 55.3" x 29.5"                                         |
| Product Details   | brushed antique brass shade, brushed antique<br>brass fixture |
| Bulbs Included    | no                                                            |
| Total Max Wattage | 360w                                                          |
| Wattage Per Bulb  | 60w                                                           |
| Color Selection   | Antique Brass                                                 |
| Bulb Type         | e12"                                                          |