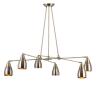

## **Lanister Pendant - Antique Brass**

\$868.61

## Description

With its 6 fixtures and matching canopies, the chic, adjustable, contemporary-industrial Lanister pendant offers a unique upscale, alternative to track lighting, especially in residential environments.

## **Additional Information**

| SKU               | SNVO112922                                                    |
|-------------------|---------------------------------------------------------------|
| Dimensions        | 55.3" x 55.3" x 29.5"                                         |
| Product Details   | brushed antique brass shade, brushed antique<br>brass fixture |
| Bulbs Included    | no                                                            |
| Total Max Wattage | 360w                                                          |
| Wattage Per Bulb  | 60w                                                           |
| Color Selection   | Antique Brass                                                 |
| Bulb Type         | e12"                                                          |