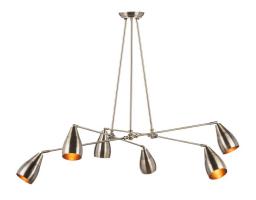

## **Lanister Pendant - Antique Brass**

\$868.61

## Description

With its 6 fixtures and matching canopies, the chic, adjustable, contemporary-industrial Lanister pendant offers a unique upscale, alternative to track lighting, especially in residential environments.

## **Additional Information**

| SKU               | SNVO112922                                                    |
|-------------------|---------------------------------------------------------------|
| Dimensions        | 55.3" x 55.3" x 29.5"                                         |
| Product Details   | brushed antique brass shade, brushed antique<br>brass fixture |
| Bulbs Included    | no                                                            |
| Total Max Wattage | 360w                                                          |
| Wattage Per Bulb  | 60w                                                           |
| Color Selection   | Antique Brass                                                 |
| Bulb Type         | e12"                                                          |