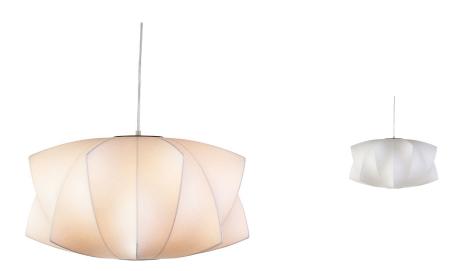

## Description

The Lex pendant is distinguished by its warm fabric shade. Poly resin is stretched over a finely crafted ribbed frame of 16.5 inches producing a rich filtered light, a unique elegant design. A brushed stainless steel shaft and base compliments and completes the refined aesthetic.

## **Additional Information**

| SKU               | SNVO112927                                           |
|-------------------|------------------------------------------------------|
| Dimensions        | 21.3" x 21.3" x 11.5"                                |
| Product Details   | white acrylic shade, brushed stainless steel fixture |
| Bulbs Included    | no                                                   |
| Total Max Wattage | 100w                                                 |
| Wattage Per Bulb  | 100w                                                 |
| Color Selection   | White                                                |
| Bulb Type         | e26"                                                 |