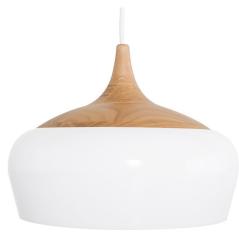

## Description

The Liam pendant finds its roots in the early modernism of Scandinavian design. Definitive of the genre the Liam's stillness of form projects a restrained grace, the integral natural ash cap and steel shade blending together as one. Thel4 inch Liam Pendant is has a stainless steel shade, a color matched canopy and a clear power cable.

## Additional Information

| SKU               | SNVO112928                                |
|-------------------|-------------------------------------------|
| Dimensions        | 14" x 14" x 10"                           |
| Product Details   | glossy white steel shade, raw ash fixture |
| Bulbs Included    | no                                        |
| Total Max Wattage | 100w                                      |
| Wattage Per Bulb  | 100w                                      |
| Color Selection   | White                                     |
| Bulb Type         | e26"                                      |