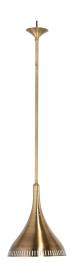

## **Lise Pendant - Brass**

\$619.44

## Description

Exquisite detail characterizes the 60s inspired Lise pendant. The brushed brass steel frame descends with a tulip-like grace bringing a unexpected flourish to this early modern design.

## **Additional Information**

| SKU               | SNVO112931                                 |
|-------------------|--------------------------------------------|
| Dimensions        | 11.5" x 11.5" x 94.5"                      |
| Product Details   | brushed brass shade, brushed brass fixture |
| Bulbs Included    | no                                         |
| Total Max Wattage | 60w                                        |
| Wattage Per Bulb  | 60w                                        |
| Color Selection   | Brass                                      |
| Bulb Type         | e26"                                       |