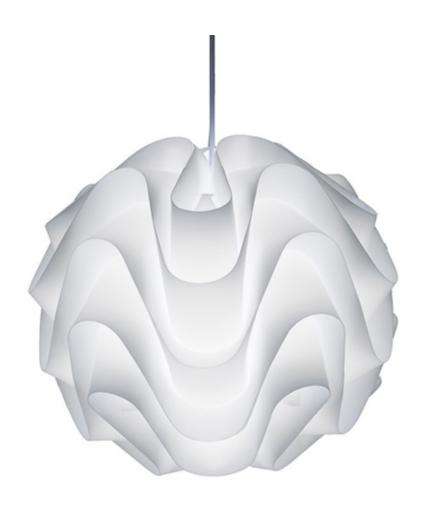

## Description

Rhythmic sculpted waves characterize the hypnotic merangue pendant. Casting an inviting glow in corrugated polypropylene and brilliant chromed steel the merangue projects a unique organic warmth and grace. The Merangue has a color matched power cord and chromed steel canopy. The pendant is offered in two sizes 17 inches and 26 inches.