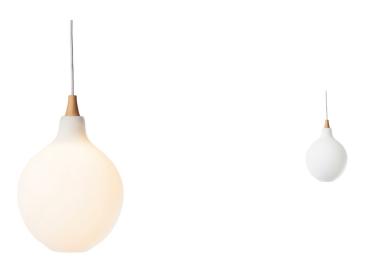

## **Mimas Pendant - White**

\$391.15

## **Description**

Casting an inviting glow with a white glass shade and raw oak fixture, the Mimas projects a unique, organic warmth and grace. The Mimas comes with a white power cord and white steel canopy.