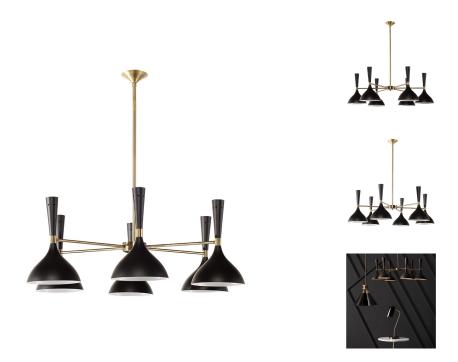

## **Nella Pendant - Black**

\$1,508.93

## Description

The Nella Pendant Light is utterly unique and expertly detailed. Six separate light sources in classic black are embellished by brilliant brushed gold unifying them into one cohesive expression of subdued elegance.

## **Additional Information**

| SKU               | SNVO112945                              |
|-------------------|-----------------------------------------|
| Dimensions        | 35.5" x 35.5" x 86.5"                   |
| Product Details   | black steel shade, brushed gold fixture |
| Bulbs Included    | no                                      |
| Total Max Wattage | 240w                                    |
| Wattage Per Bulb  | 40w                                     |
| Color Selection   | Black                                   |
| Bulb Type         | e12"                                    |