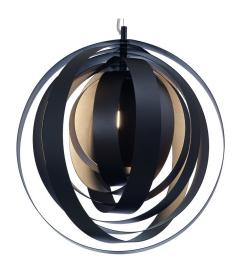

## **Orba Pendant - Black**

\$711.31

## Description

The Orba pendant is a fine example of inspired design. Powder coated steel strips make up the totality of the frame fanning out in a circular halo of light producing a hypnotic, spiraling sculptural effect of light, texture and space.

## **Additional Information**

| SKU               | SNVO112951                |
|-------------------|---------------------------|
| Dimensions        | 18" x 18" x 19"           |
| Product Details   | matte black steel fixture |
| Bulbs Included    | no                        |
| Total Max Wattage | 100w                      |
| Wattage Per Bulb  | 100w                      |
| Color Selection   | Black                     |
| Bulb Type         | e26"                      |