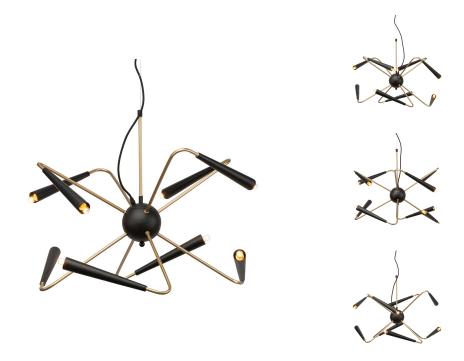

## **Phoebe Pendant - Black**

\$1,046.78

## Description

The Phoebe pendant includes 8 fixtures, each with its own shade. Adjustable stainless-steel suspension cable, power cable, and included bulbs complete the Sputnik-era effect.