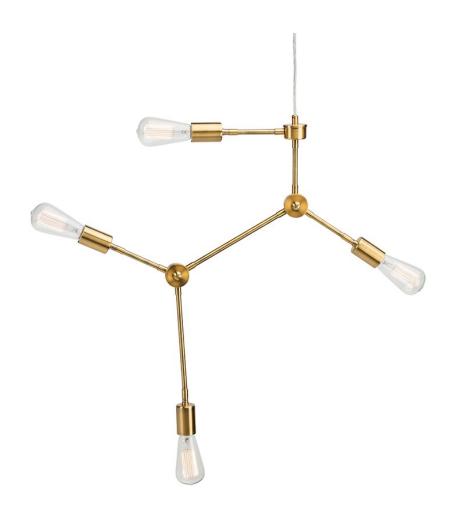

## **Pratt Pendant - Antique Brass**

\$547.06

## Description

Over the course of its very long life, the Pratt pendant may be adjusted into a variety of configurations, ensuring continued value and an on-going ability to delight and transform.