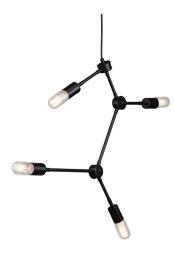

## **Pratt Pendant - Black**

\$438.48

## Description

Over the course of its very long life, the Pratt pendant may be adjusted into a variety of configurations, ensuring continued value and an on-going ability to delight and transform.

## **Additional Information**

| SKU               | SNVO112959                |
|-------------------|---------------------------|
| Dimensions        | 25.5" x 25.5" x 23.3"     |
| Product Details   | matte black steel fixture |
| Bulbs Included    | no                        |
| Total Max Wattage | 160w                      |
| Wattage Per Bulb  | 40w                       |
| Color Selection   | Black                     |
| Bulb Type         | e26"                      |