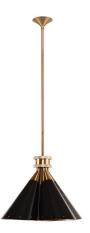

## **Prizia Pendant - Black**

\$888.10

## Description

The animated design of The Prizia Pendant Light is both articulated and soft. An elegant brass gold canopy, tubing and holder give way to a shade comprised of undulating black steel. The precise curvature of the metal shade evokes a romantic quality that quietly contrasts its bold colour palate.

## **Additional Information**

| SKU               | SNVO112960                              |
|-------------------|-----------------------------------------|
| Dimensions        | 19.8" x 19.8" x 59"                     |
| Product Details   | black steel shade, brushed gold fixture |
| Bulbs Included    | no                                      |
| Total Max Wattage | 160w                                    |
| Wattage Per Bulb  | 40w                                     |
| Color Selection   | Black                                   |
| Bulb Type         | e26"                                    |