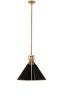

## **Prizia Pendant - Black**

\$888.10

## Description

The animated design of The Prizia Pendant Light is both articulated and soft. An elegant brass gold canopy, tubing and holder give way to a shade comprised of undulating black steel. The precise curvature of the metal shade evokes a romantic quality that quietly contrasts its bold colour palate.

## **Additional Information**

| SKU               | SNVO112960                              |
|-------------------|-----------------------------------------|
| Dimensions        | 19.8" x 19.8" x 59"                     |
| Product Details   | black steel shade, brushed gold fixture |
| Bulbs Included    | no                                      |
| Total Max Wattage | 160w                                    |
| Wattage Per Bulb  | 40w                                     |
| Color Selection   | Black                                   |
| Bulb Type         | e26"                                    |