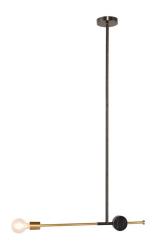

## **Quinn Pendant - Brass**

\$279.79

## Description

Structure meets flow. An elegant free form of mixed materials and design inspires a distinctively unique pendant. Mixed metals crafted in blackened steel and brass juxtapose an innovative marble counter balance bringing harmony to abstract linear form.

## **Additional Information**

| SKU               | SNVO112963                               |
|-------------------|------------------------------------------|
| Dimensions        | 25.8" x 1.8" x 3.3"                      |
| Product Details   | matte brass fixture, black marble accent |
| Bulbs Included    | no                                       |
| Total Max Wattage | 100w                                     |
| Wattage Per Bulb  | 100w                                     |
| Color Selection   | Brass                                    |
| Bulb Type         | e26"                                     |