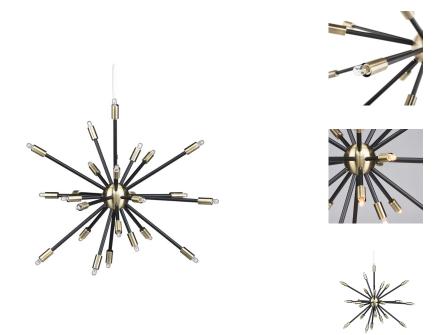

## **Sergei Pendant - Antique Brass**

\$1,046.78

## Description

An era defining classic inspired by the mid-century space race, the Sergei pendant represents a revolutionary design from a ground breaking era. Adorned with lighted rods, the unique satellite styled frame sparkles with an ethereal star like grace.