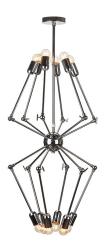

## **Shai Pendant - Silver**

\$1,332.14

## Description

The complex, fascinating Shai projects a dynamic energy in dazzling chrome. Intricate, highly adaptable, articulated arms present infinite possibilities for the Shia's shape and design. The brilliantly engineered, adjustable Shia pendant is limited only by the imagination of its owner.

## **Additional Information**

| SKU               | SNV0112966            |
|-------------------|-----------------------|
| Dimensions        | 23.3" x 23.3" x 13.8" |
| Product Details   | chrome steel fixture  |
| Bulbs Included    | yes                   |
| Total Max Wattage | 480w                  |
| Wattage Per Bulb  | 40w                   |
| Color Selection   | Silver                |
| Bulb Type         | e26"                  |