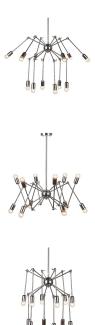

## **Shai Pendant - Silver**

\$1,332.14

## Description

The complex, fascinating Shai projects a dynamic energy in dazzling chrome. Intricate, highly adaptable, articulated arms present infinite possibilities for the Shia's shape and design. The brilliantly engineered, adjustable Shia pendant is limited only by the imagination of its owner.

## **Additional Information**

| SKU               | SNV0112966            |
|-------------------|-----------------------|
| Dimensions        | 23.3" x 23.3" x 13.8" |
| Product Details   | chrome steel fixture  |
| Bulbs Included    | yes                   |
| Total Max Wattage | 480w                  |
| Wattage Per Bulb  | 40w                   |
| Color Selection   | Silver                |
| Bulb Type         | e26"                  |