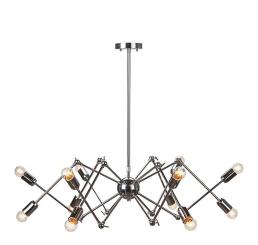

## **Shai Pendant - Silver**

\$1,332.14

## Description

The complex, fascinating Shai projects a dynamic energy in dazzling chrome. Intricate, highly adaptable, articulated arms present infinite possibilities for the Shia's shape and design. The brilliantly engineered, adjustable Shia pendant is limited only by the imagination of its owner.

## **Additional Information**

| SKU               | SNV0112966            |
|-------------------|-----------------------|
| Dimensions        | 23.3" x 23.3" x 13.8" |
| Product Details   | chrome steel fixture  |
| Bulbs Included    | yes                   |
| Total Max Wattage | 480w                  |
| Wattage Per Bulb  | 40w                   |
| Color Selection   | Silver                |
| Bulb Type         | e26"                  |