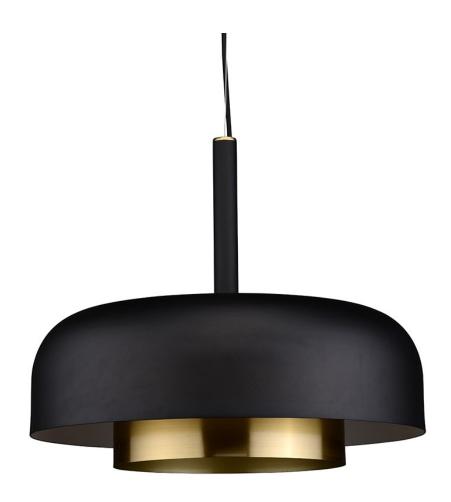

## **Shaya Pendant - Black**

\$888.10

## Description

A contemporary original inspired by early 20th century art deco modernism, the Shaya pendant hangs sublimely alone in its field of design. Defined by the unique character of its powder coat steel shade and brass finishing details the Shaya captures the essence of a timeless modernist aesthetic. A color matched canopy and power cable rounds out a deceptively simple elegant design.

## **Additional Information**

| SKU               | SNVO112967                                   |
|-------------------|----------------------------------------------|
| Dimensions        | 19.8" x 19.8" x 17.8"                        |
| Product Details   | matte black steel shade, matte black fixture |
| Bulbs Included    | no                                           |
| Total Max Wattage | 100w                                         |
| Wattage Per Bulb  | 100w                                         |
| Color Selection   | Black                                        |
| Bulb Type         | e26"                                         |