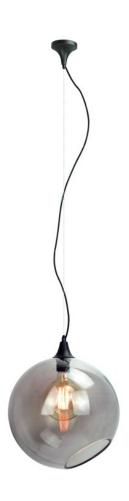

## **Sphere Pendant - Grey**

\$391.15

## Description

The Sphere pendant, a classic contemporary design featuring an 12 inch circular grey glass shade and off center cutaway accent. Suitable as a single pendant or suspended as a grouping the Spheres elegant minimalist aesthetic allows for a verity of hanging options.