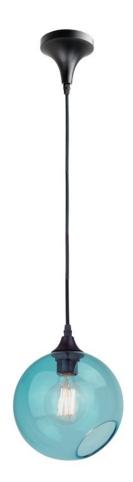

## **Sphere Pendant - Blue**

\$274.22

## Description

The Sphere pendant, a classic contemporary design featuring an 12 inch circular grey glass shade and off center cutaway accent. Suitable as a single pendant or suspended as a grouping the Spheres elegant minimalist aesthetic allows for a verity of hanging options.

## Additional Information

| SKU               | SNVO112973                            |
|-------------------|---------------------------------------|
| Dimensions        | 8" x 8" x 8"                          |
| Product Details   | blue glass shade, matte black fixture |
| Bulbs Included    | no                                    |
| Total Max Wattage | 100w                                  |
| Wattage Per Bulb  | 100w                                  |
| Color Selection   | Blue                                  |
| Bulb Type         | e26"                                  |