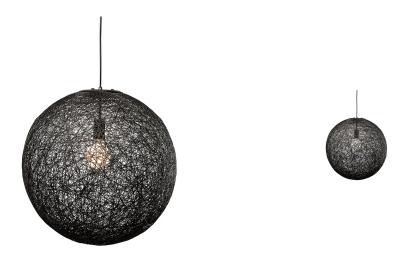

## Description

The String 20 pendant lamp, a classical light weight spherical design popularized in the early 1960's, defined by its molded string shell embodying texture, simplicity and the warmth of defused light, perfect for commercial and residential spaces. The String 20 pendant, in black, has a hard wire application.