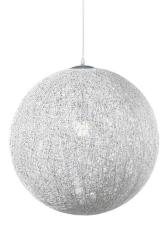

## String 20 Pendant - White

\$663.98

## Description

The String 20 pendant lamp, a classical light weight spherical design popularized in the early 1960's, defined by its molded string shell embodying texture, simplicity and the warmth of defused light, perfect for commercial and residential spaces. The String 20 pendant has a hard wire application.

## **Additional Information**

| SKU               | SNVO112978                               |
|-------------------|------------------------------------------|
| Dimensions        | 20" x 20" x 20"                          |
| Product Details   | white string shade, chrome steel fixture |
| Bulbs Included    | no                                       |
| Total Max Wattage | 100w                                     |
| Wattage Per Bulb  | 100w                                     |
| Color Selection   | White                                    |
| Bulb Type         | e26"                                     |