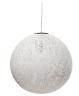

## **String 24 Pendant - White**

\$888.10

## Description

The String 24 pendant lamp, a classical light weight spherical design popularized in the early 1960's, defined by its molded string shell embodying texture, simplicity and the warmth of defused light, perfect for commercial and residential spaces. The String 24 pendant has a hard wire application.