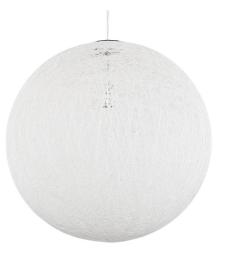

## **String 24 Pendant - White**

\$888.10

## Description

The String 24 pendant lamp, a classical light weight spherical design popularized in the early 1960's, defined by its molded string shell embodying texture, simplicity and the warmth of defused light, perfect for commercial and residential spaces. The String 24 pendant has a hard wire application.