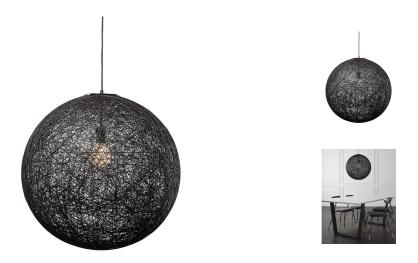

## **String 24 Pendant - Black**

\$888.10

## Description

The String 24 pendant lamp, a classical light weight spherical design popularized in the early 1960's, defined by its molded string shell embodying texture, simplicity and the warmth of defused light, perfect for commercial and residential spaces. The String 24 pendant, in black, has a hard wire application.

## **Additional Information**

| SKU               | SNVO112980                               |
|-------------------|------------------------------------------|
| Dimensions        | 24" x 24" x 24"                          |
| Product Details   | black string shade, chrome steel fixture |
| Bulbs Included    | no                                       |
| Total Max Wattage | 100w                                     |
| Wattage Per Bulb  | 100w                                     |
| Color Selection   | Black                                    |
| Bulb Type         | e26"                                     |