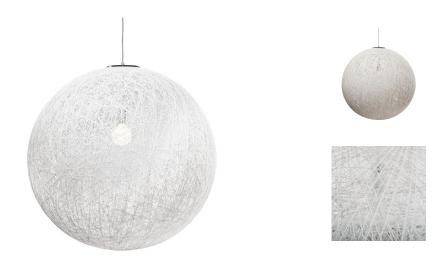

## **Description**

The String 30 pendant lamp, a classical light weight spherical design popularized in the early 1960's, defined by its molded string shell embodying texture, simplicity and the warmth of defused light, perfect for commercial and residential spaces. The String 30 pendant has a hard wire application.

## **Additional Information**

| SKU               | SNVO112981                               |
|-------------------|------------------------------------------|
| Dimensions        | 30" x 30" x 30"                          |
| Product Details   | white string shade, chrome steel fixture |
| Bulbs Included    | no                                       |
| Total Max Wattage | 100w                                     |
| Wattage Per Bulb  | 100w                                     |
| Color Selection   | White                                    |
| Bulb Type         | e26"                                     |