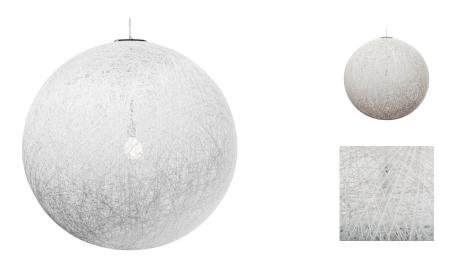

## **Description**

The String 36 pendant lamp, a classical light weight spherical design popularized in the early 1960's, defined by its molded string shell embodying texture, simplicity and the warmth of defused light, perfect for commercial and residential spaces. The String 36 pendant has a hard wire application.

## **Additional Information**

| SKU               | SNVO112983                               |
|-------------------|------------------------------------------|
| Dimensions        | 36" x 36" x 36"                          |
| Product Details   | white string shade, chrome steel fixture |
| Bulbs Included    | no                                       |
| Total Max Wattage | 100w                                     |
| Wattage Per Bulb  | 100w                                     |
| Color Selection   | White                                    |
| Bulb Type         | e26"                                     |