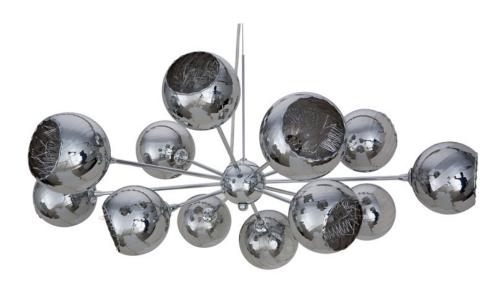

## **Sylvie Pendant - Silver**

\$1,000.85

## Description

The Sylvie pendant. The Sylvie pendant features a captivating orbital cluster of 12 chromed spherical orbs hand blown and vacuum plated with borosilicate glass. Heightening the other worldly aesthetic anodized aluminum wiring sparkling within each sphere. A chromed stainless steel frame canopy and stainless steel suspension cable adds to the elegantly refined contemporary aesthetic. The Sylvie includes 12 G9 bulbs.