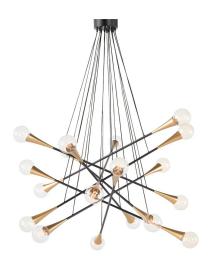

## **The Galaxy Pendant - Black**

\$1,444.90

## **Description**

The Galaxy pendant strikes a commanding presence. Perfect for foyers and open settings the Gallaxy's innovative design features a 'floating cluster' of enchanting lights, the form grand and ethereal.

## **Additional Information**

| SKU               | SNV0112986                             |
|-------------------|----------------------------------------|
| Dimensions        | 47.3" x 47.3" x 63"                    |
| Product Details   | matte black body, brushed brass accent |
| Bulbs Included    | no                                     |
| Total Max Wattage | 720w                                   |
| Wattage Per Bulb  | 40w                                    |
| Color Selection   | Black                                  |
| Bulb Type         | e26"                                   |