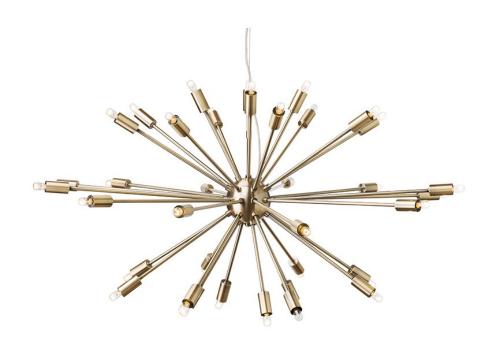

## **Vladimir Pendant - Antique Brass**

\$1,774.80

## **Description**

An era defining classic inspired by the mid-century space race, the Vladimir pendant represents a revolutionary design from a ground breaking era. Adorned with lighted rods, the unique satellite styled antique brass frame sparkles with an ethereal star like grace.