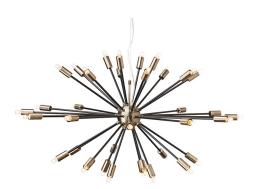

## **Vladimir Pendant - Antique Brass**

\$1,774.80

## **Description**

An era defining classic inspired by the mid-century space race, the Vladimir pendant represents a revolutionary design from a ground breaking era. Adorned with lighted rods, the unique satellite styled antique brass and matte black frame sparkles with an ethereal star like grace.

## **Additional Information**

| SKU               | SNVO112996                    |
|-------------------|-------------------------------|
| Dimensions        | 41.8" x 41.8" x 23.3"         |
| Product Details   | brushed antique brass fixture |
| Bulbs Included    | yes                           |
| Total Max Wattage | 540w                          |
| Wattage Per Bulb  | 15w                           |
| Color Selection   | Antique Brass                 |
| Bulb Type         | el2"                          |