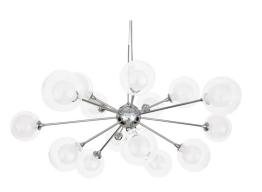

## **Yves Pendant - Clear**

\$1,223.57

## Description

The Yves pendant lamp features a chrome canopy and fixture, a 98-inch-long cable, clear glass exterior shades, frosted glass interior shades, and 15 included light bulbs.

## **Additional Information**

| SKU               | SNVO112997                              |
|-------------------|-----------------------------------------|
| Dimensions        | 31.5" x 31.5" x 12"                     |
| Product Details   | clear glass shade, chrome steel fixture |
| Bulbs Included    | yes                                     |
| Total Max Wattage | 375w                                    |
| Wattage Per Bulb  | 25w                                     |
| Color Selection   | Clear                                   |
| Bulb Type         | g9"                                     |