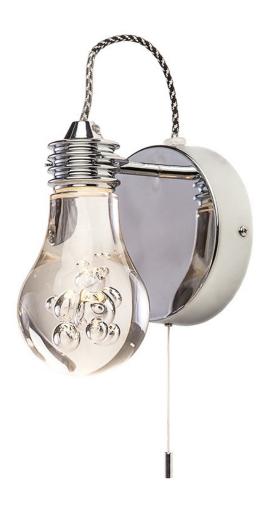

## **Florian Sconce - Clear**

\$274.22

## Description

The Florian sconce features a single LED light housed in an oversized bulb-shaped solid acrylic shade accented with chromed steel fittings and liquid bubble detailing. Rounding out the aesthetic, a brilliant chromed steel canopy with black and white braided cabling augmenting the playful stylized nature of the piece. The Florian sconce includes one LED bulb.