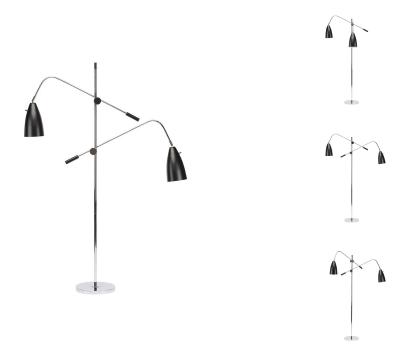

## Description

Featuring twin matte-black shades--paired with polished-chrome stem, arms, and base-the elegant stylish Amsterdam floor lamp accommodates a variety of positions, making it perfect for just about any setting.