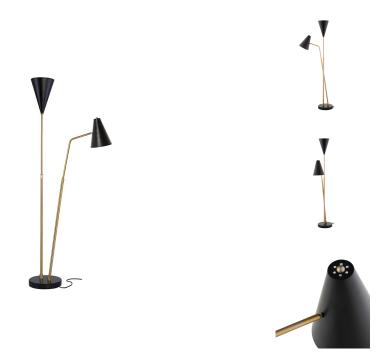

## **Celika Floor Light - Black**

\$888.10

## Description

The Celika floor light employs dual light sources, a practical design aesthetic that is both sleek and spatially functional. Smart cone shades in polished black stainless steel attach to brushed gold stainless steel tubing and a polished black marble base, the style projects a refined early modern sophistication.

## Additional Information

| SKU               | SNVO113017                           |
|-------------------|--------------------------------------|
| Dimensions        | 34.3" x 12" x 73"                    |
| Product Details   | black steel shade, brushed gold body |
| Bulbs Included    | no                                   |
| Total Max Wattage | 200w                                 |
| Wattage Per Bulb  | 100w                                 |
| Color Selection   | Black                                |
| Bulb Type         | e26"                                 |