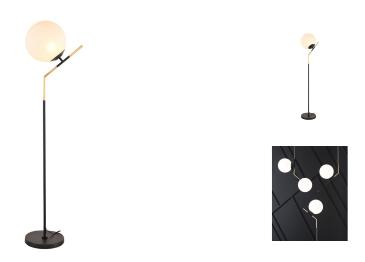

## **Declan Floor Light - White**

\$535.92

## **Description**

The strikingly graceful Declan floor lamp elegantly pairs matte black steel with brass accents creating a elongated effect finished with a dramatically angled singular floating frosted white globe.

## **Additional Information**

| SKU               | SNV0113022                                  |
|-------------------|---------------------------------------------|
| Dimensions        | 15.3" x 11.8" x 57"                         |
| Product Details   | white frosted glass shade, matte black body |
| Bulbs Included    | no                                          |
| Total Max Wattage | 7w                                          |
| Wattage Per Bulb  | 7w                                          |
| Color Selection   | White                                       |
| Bulb Type         | el2"                                        |