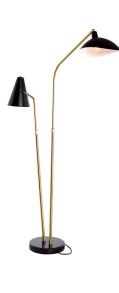

## **Dominique Floor Light - Black**

\$1,110.82

## Description

The Dominique floor light employs dual light sources, a practical design aesthetic that is both sleek and spatially functional. Stylistically contrasting polished black shades attach to brushed gold tubing and a polished black marble base, the style is both unique and elegantly urbane.

## Additional Information

| SKU               | SNVO113023                           |
|-------------------|--------------------------------------|
| Dimensions        | 49" x 12" x 74.3"                    |
| Product Details   | black steel shade, brushed gold body |
| Bulbs Included    | no                                   |
| Total Max Wattage | 200w                                 |
| Wattage Per Bulb  | 100w                                 |
| Color Selection   | Black                                |
| Bulb Type         | e26"                                 |