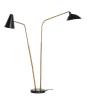

## **Dominique Floor Light - Black**

\$1,110.82

## Description

The Dominique floor light employs dual light sources, a practical design aesthetic that is both sleek and spatially functional. Stylistically contrasting polished black shades attach to brushed gold tubing and a polished black marble base, the style is both unique and elegantly urbane.