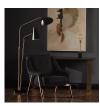

## **Dominique Floor Light - Black**

\$1,110.82

## Description

The Dominique floor light employs dual light sources, a practical design aesthetic that is both sleek and spatially functional. Stylistically contrasting polished black shades attach to brushed gold tubing and a polished black marble base, the style is both unique and elegantly urbane.