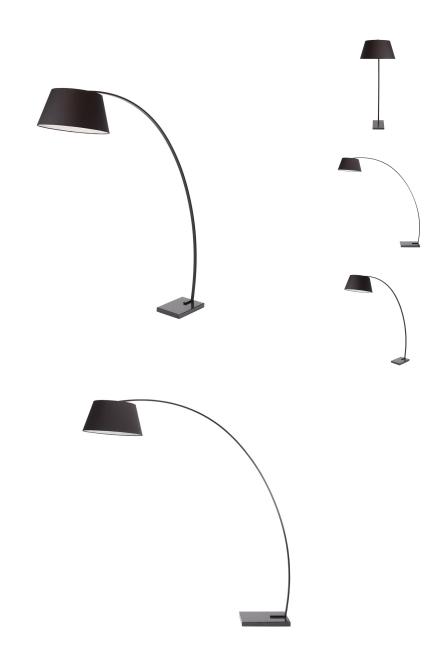

## **Evan Floor Light - Black**

\$1,266.72

## Description

The sweeping arc and tapered shade of the Evan floor lamp is as sculptural as it is practical with broad reach and directed lighting. The Evan features a fabric shade, powder coat steel stem and a marble base, presenting a smart balanced aesthetic.

## **Additional Information**

| SKU               | SNVO113026                                      |
|-------------------|-------------------------------------------------|
| Dimensions        | 22" x 70" x 69"                                 |
| Product Details   | black polycotton fabric shade, matte black body |
| Bulbs Included    | no                                              |
| Total Max Wattage | 200w                                            |
| Wattage Per Bulb  | 200w                                            |
| Color Selection   | Black                                           |
| Bulb Type         | e26"                                            |