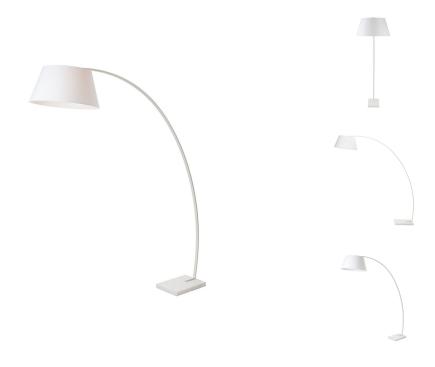

## **Evan Floor Light - White**

\$1,266.72

## Description

The sweeping arc and tapered shade of the Evan floor lamp is as sculptural as it is practical with broad reach and directed lighting. The Evan features a fabric shade, powder coat steel stem and a marble base, presenting a smart balanced aesthetic.

| SKU               | SNVO113027                           |
|-------------------|--------------------------------------|
| Dimensions        | 22" x 70" x 69"                      |
| Product Details   | white fabric shade, matte white body |
| Bulbs Included    | no                                   |
| Total Max Wattage | 200w                                 |
| Wattage Per Bulb  | 200w                                 |
| Color Selection   | White                                |
| Bulb Type         | e26"                                 |