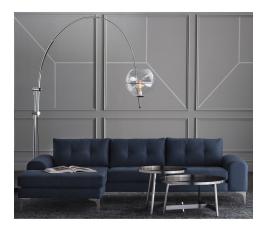

## **Grand Bend Floor Light - Clear**

\$2,831.33

## Description

The expansive arc of the Grand Bend floor light celebrates classic, iconic modernism. An elegant solid marble base anchors the Grands sweeping shaft and rounded shade providing broad reach illumination and arresting style.