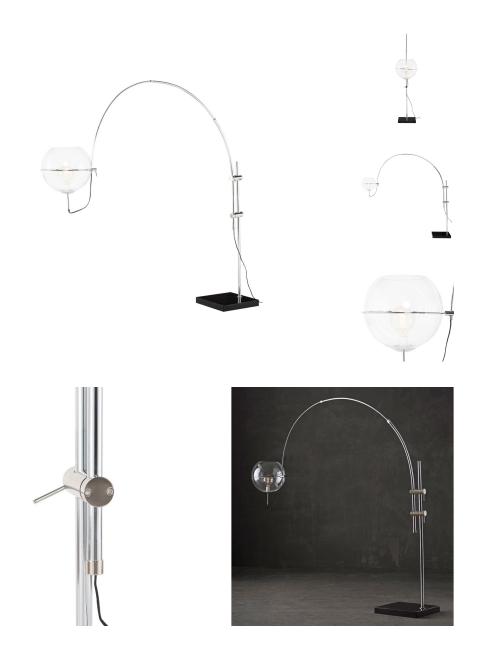

## **Grand Bend Floor Light - Clear**

\$2,831.33

## Description

The expansive arc of the Grand Bend floor light celebrates classic, iconic modernism. An elegant solid marble base anchors the Grands sweeping shaft and rounded shade providing broad reach illumination and arresting style.

## **Additional Information**

| SKU               | SNV0113029                                          |
|-------------------|-----------------------------------------------------|
| Dimensions        | 72.8-87.3" x 19" x 67-100.5"                        |
| Product Details   | clear glass shade, polished stainless steel<br>body |
| Bulbs Included    | no                                                  |
| Total Max Wattage | 100w                                                |
| Wattage Per Bulb  | 100w                                                |
| Color Selection   | Clear                                               |
| Bulb Type         | e26"                                                |