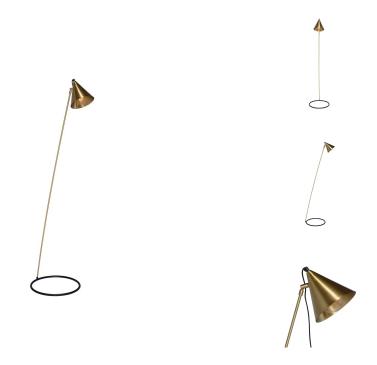

## **Killian Floor Light - Brass**

\$754.46

## Description

With its extraordinary long lean frame and rounded base, the Killian floor light is an inspired minimalist original .The Kilians remarkable extended matte brass stem and shade, contrasts artistically with its matte black rounded base matte base.

## **Additional Information**

| SKU               | SNVO113032                          |
|-------------------|-------------------------------------|
| Dimensions        | 14.3" x 14.3" x 57.8"               |
| Product Details   | matte brass shade, matte brass body |
| Bulbs Included    | no                                  |
| Total Max Wattage | 7w                                  |
| Wattage Per Bulb  | 7w                                  |
| Color Selection   | Brass                               |
| Bulb Type         | led                                 |