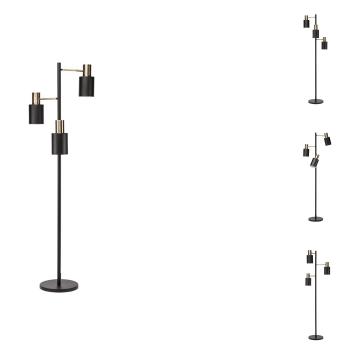

## Lucca Floor Light - Black

\$868.61

## Description

The Lucca floor lamp's visual coherence and intriguing proportion makes it appropriate for placement in any bedroom or living room. Clean, cylindrical, component-driven styling is kept distraction-free with an in-line on/off switch.

| SKU               | SNVO113035                                |
|-------------------|-------------------------------------------|
| Dimensions        | 20.8" x 20.8" x 63"                       |
| Product Details   | matte black steel shade, matte black body |
| Bulbs Included    | no                                        |
| Total Max Wattage | 180w                                      |
| Wattage Per Bulb  | 60w                                       |
| Color Selection   | Black                                     |
| Bulb Type         | e12"                                      |