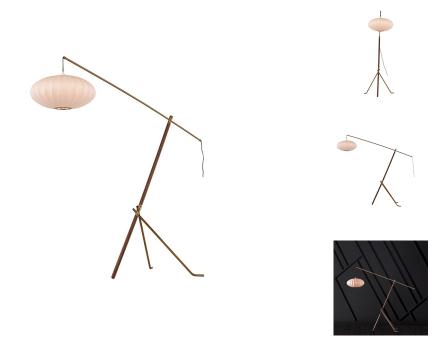

## **Osaka Floor Light - White**

\$1,998.91

## Description

The Osaka floor light draws its inspiration from Asian decor. The breathtakingly delicate design is deceptively durable. The acrylic frosted lantern shade is suspended gracefully on slim walnut legs and a long slender arm in matte brass finish. Matte brass detailing completes this balanced precise creation.

## **Additional Information**

| SKU               | SNVO113044                       |
|-------------------|----------------------------------|
| Dimensions        | 74.8" x 19.8" x 80.8"            |
| Product Details   | white acrylic shade, walnut body |
| Bulbs Included    | no                               |
| Total Max Wattage | 100w                             |
| Wattage Per Bulb  | 100w                             |
| Color Selection   | White                            |
| Bulb Type         | e26"                             |