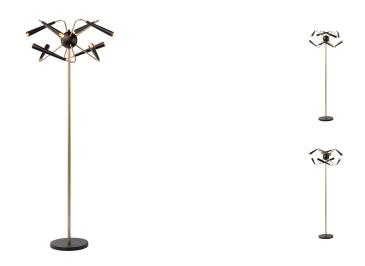

## **Phoebe Floor Light - Black**

\$1,046.78

## **Description**

The Phoebe floor lamp includes 8 fixtures, each with its own shade and included bulb. Long, lean, cylindrical stem and fabric-covered electrical cord add visual interest and allure.

## **Additional Information**

| SKU               | SNVO113047                                   |
|-------------------|----------------------------------------------|
| Dimensions        | 25.3" x 25.3" x 64.3"                        |
| Product Details   | matte black steel fixture, black marble base |
| Bulbs Included    | yes                                          |
| Total Max Wattage | 120w                                         |
| Wattage Per Bulb  | 15w                                          |
| Color Selection   | Black                                        |
| Bulb Type         | e12"                                         |