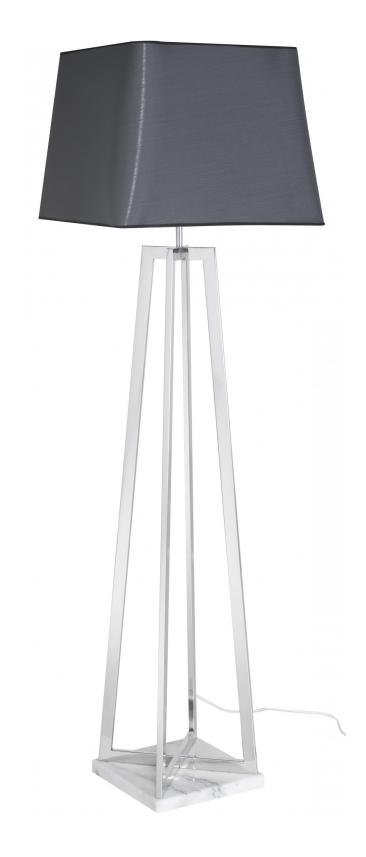

## **Quadra Floor Light - Light Grey**

\$1,774.80

## Description

The Quadra floor light presents an elegant vertical symmetry of form. Featuring four long flattened steel profiles anchored in marble, the Quadra projects an effortlessly modern grace.

## **Additional Information**

| SKU               | SNVO113048                                             |
|-------------------|--------------------------------------------------------|
| Dimensions        | 19.8" x 19.8" x 65"                                    |
| Product Details   | light grey fabric shade, polished stainless steel body |
| Bulbs Included    | no                                                     |
| Total Max Wattage | 200w                                                   |
| Wattage Per Bulb  | 100w                                                   |
| Color Selection   | Light Grey                                             |
| Bulb Type         | e26"                                                   |