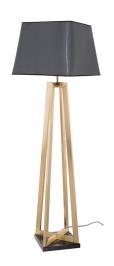

## **Quadra Floor Light - Grey**

\$1,998.91

## **Description**

The Quadra floor light presents an elegant vertical symmetry of form. Featuring four long flattened steel profiles anchored in marble, the Quadra projects an effortlessly modern grace.

## **Additional Information**

| SKU               | SNV0113049                                      |
|-------------------|-------------------------------------------------|
| Dimensions        | 19.8" x 19.8" x 65"                             |
| Product Details   | grey fabric shade, brushed stainless steel body |
| Bulbs Included    | no                                              |
| Total Max Wattage | 200w                                            |
| Wattage Per Bulb  | 100w                                            |
| Color Selection   | Grey                                            |
| Bulb Type         | e26"                                            |